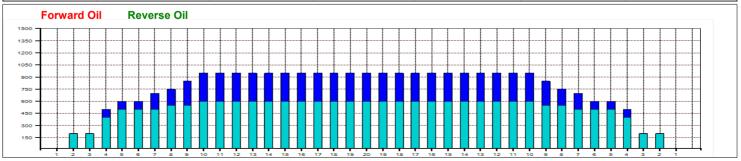

## Fusion Open Sept 2016 (50 mic)

Oil Pattern Distance: 36 Feet 32 Feet Oil Per Board: 50 uL **Reverse Brush Drop:** Forward Oil Total: 19.4 mL **Reverse Oil Total:** 9.35 mL **Volume Oil Total:** 28.75 mL Forward Boards Crossed: 388 Boards 187 Boards 575 Boards **Reverse Boards Crossed: Total Boards Crossed:** 