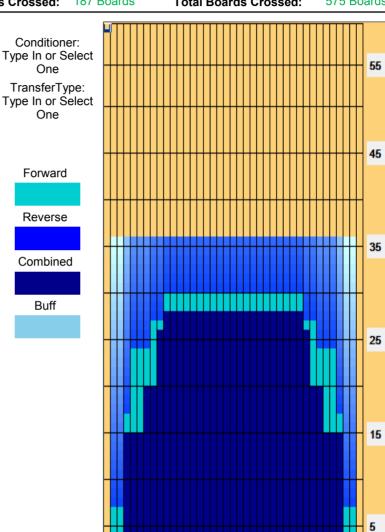

## Fusion Open Sept 2016 (50 mic)

Oil Pattern Distance: 36 Feet 32 Feet Oil Per Board: 50 uL **Reverse Brush Drop:** Forward Oil Total: 19.4 mL **Reverse Oil Total:** 9.35 mL **Volume Oil Total:** 28.75 mL Forward Boards Crossed: 388 Boards 187 Boards 575 Boards **Reverse Boards Crossed: Total Boards Crossed:** 