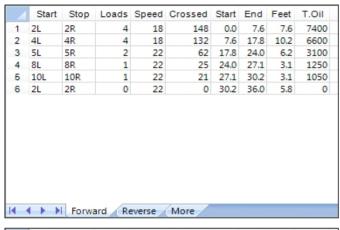

|   | 2L  |     |   |    |    | Start | End  | Feet  | T.Oil |
|---|-----|-----|---|----|----|-------|------|-------|-------|
| - |     | 2R  | 0 | 14 | 0  | 36.0  | 28.0 | -8.0  | 0     |
| 2 | 10L | 10R | 1 | 18 | 21 | 28.0  | 25.5 | -2.5  | 1050  |
| 3 | 9L  | 9R  | 2 | 18 | 46 | 25.5  | 20.4 | -5.1  | 2300  |
| 4 | 7L  | 7R  | 2 | 18 | 54 | 20.4  | 15.3 | -5.1  | 2700  |
| 5 | 4L  | 4R  | 2 | 18 | 66 | 15.3  | 10.2 | -5.1  | 3300  |
| 6 | 2L  | 2R  | 0 | 18 | 0  | 10.2  | 0.0  | -10.2 | 0     |
|   |     |     |   |    |    |       |      |       |       |