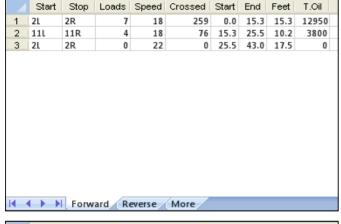

|                      | Start | Stop | Loads | Speed | Crossed | Start | End  | Feet  | T.Oil |  |  |
|----------------------|-------|------|-------|-------|---------|-------|------|-------|-------|--|--|
| 1                    | 2L    | 2R   | 0     | 30    | 0       | 43.0  | 25.0 | -18.0 | 0     |  |  |
| 2                    | 9L    | 9R   | 3     | 18    | 69      | 25.0  | 17.4 | -7.6  | 3450  |  |  |
| 3                    | 6L    | 6R   | 3     | 18    | 87      | 17.4  | 9.8  | -7.6  | 4350  |  |  |
| 4                    | 2L    | 2R   | 1     | 18    | 37      | 9.8   | 7.3  | -2.5  | 1850  |  |  |
| 5                    | 2L    | 2R   | 0     | 18    | 0       | 7.3   | 0.0  | -7.3  | 0     |  |  |
|                      |       |      |       |       |         |       |      |       |       |  |  |
| Forward Reverse More |       |      |       |       |         |       |      |       |       |  |  |