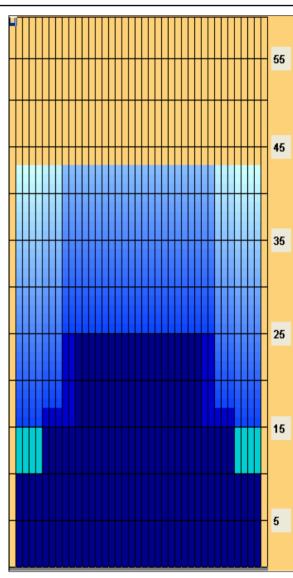

## **WSOB CHAMELEON**

Oil Pattern Distance: 43 Feet **Reverse Brush Drop:** 43 Feet Oil Per Board: 50 uL **Forward Oil Total:** 16.75 mL **Reverse Oil Total:** 9.65 mL **Volume Oil Total:** 26.4 mL Reverse Boards Crossed: 193 Boards 528 Boards Forward Boards Crossed: 335 Boards **Total Boards Crossed:** 