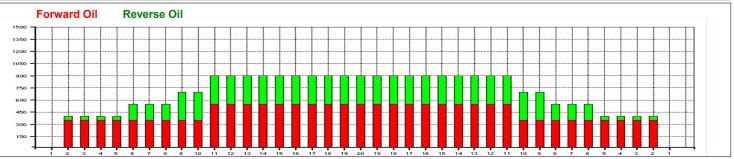

## **WSOB CHAMELEON**

Oil Pattern Distance: 43 Feet **Reverse Brush Drop:** 43 Feet Oil Per Board: 50 uL **Forward Oil Total:** 16.75 mL **Reverse Oil Total:** 9.65 mL **Volume Oil Total:** 26.4 mL Reverse Boards Crossed: 193 Boards 528 Boards Forward Boards Crossed: 335 Boards **Total Boards Crossed:** 