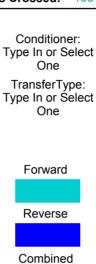

## **WSOB CHAMELEON**

Oil Pattern Distance: 43 Feet **Reverse Brush Drop:** 43 Feet Oil Per Board: 50 uL **Forward Oil Total:** 16.75 mL **Reverse Oil Total:** 9.65 mL **Volume Oil Total:** 26.4 mL Reverse Boards Crossed: 193 Boards 528 Boards Forward Boards Crossed: 335 Boards **Total Boards Crossed:** 